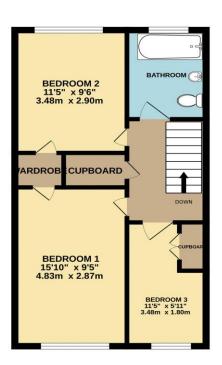

## 1ST FLOOR 461 sq.ft. (42.9 sq.m.) approx.

TOTAL FLOOR AREA: 984 sq.ft. (91.5 sq.m.) approx.

Whilst every attempt has been made to ensure the accuracy of the floroplan contained here, measurements of doors, windows, rooms and any other tiens are approximate and no responsibility is taken for any error, prospective purchaser. The services, systems and applicances shown have not been tested and no guarantee as to their operability or efficiency can be given.