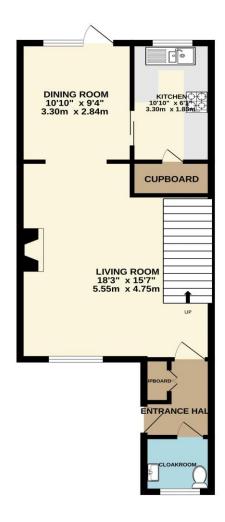

y include warm air heating, double glazing , a good amount of storage throughout, a garage en -bloc, residence parking and a south west facing patio garden which backs onto communal grounds. There is a monthly communal grounds maintenance fee of £59.49

## Location

Situated within easy reach of the 433 and 64 bus route offering direct links to Croydon Town Centre whilst Gravel Hill Tram Stop is under a mile from the property serving East Croydon Station. There are a number of popular schools locally including Courtwood and Forestdale, with a range of local shops and amenities in Forestdale and a wider variety available in Selsdon including a Sainsbury's, Aldi and selection of restaurants.









GROUND FLOOR 523 sq.ft. (48.6 sq.m.) approx.

## 1ST FLOOR 461 sq.ft. (42.9 sq.m.) approx.







TOTAL FLOOR AREA: 984 sq.ft. (91.5 sq.m.) approx.

Whilst every attempt has been made to ensure the accuracy of the floroplan contained here, measurements of doors, windows, rooms and any other tiens are approximate and no responsibility is taken for any error, prospective purchaser. The services, systems and applicances shown have not been tested and no guarantee as to their operability or efficiency can be given.

Made with Meropic ©2023

The Agent has not had sight of the title documents and therefore the buyer is advised to obtain verification of the tenure from their solicitor or surveyor. All measurements are approximate. The Fixtures, Fittings & Appliances have not been tested and therefore no guarantee can be given that they are in working order. Photographs are reproduced fo