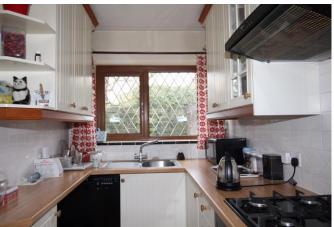

## Accommodation

This property is deceptively spacious and would make a lovely family home. The accommodation downstairs comprises of a large entrance porch with access into the cloakroom, an impressive 18ft living room ,separate dining area which is adjacent to the kitchen. Upstairs there are three good size bedrooms which all provide built in storage and the bathroom. Features of this property include warm air heating, double glazing , a good amount of storage throughout, a garage en -bloc, residence parking and a south west facing patio garden which backs onto communal grounds. There is a monthly communal grounds maintenance fee of £59.49